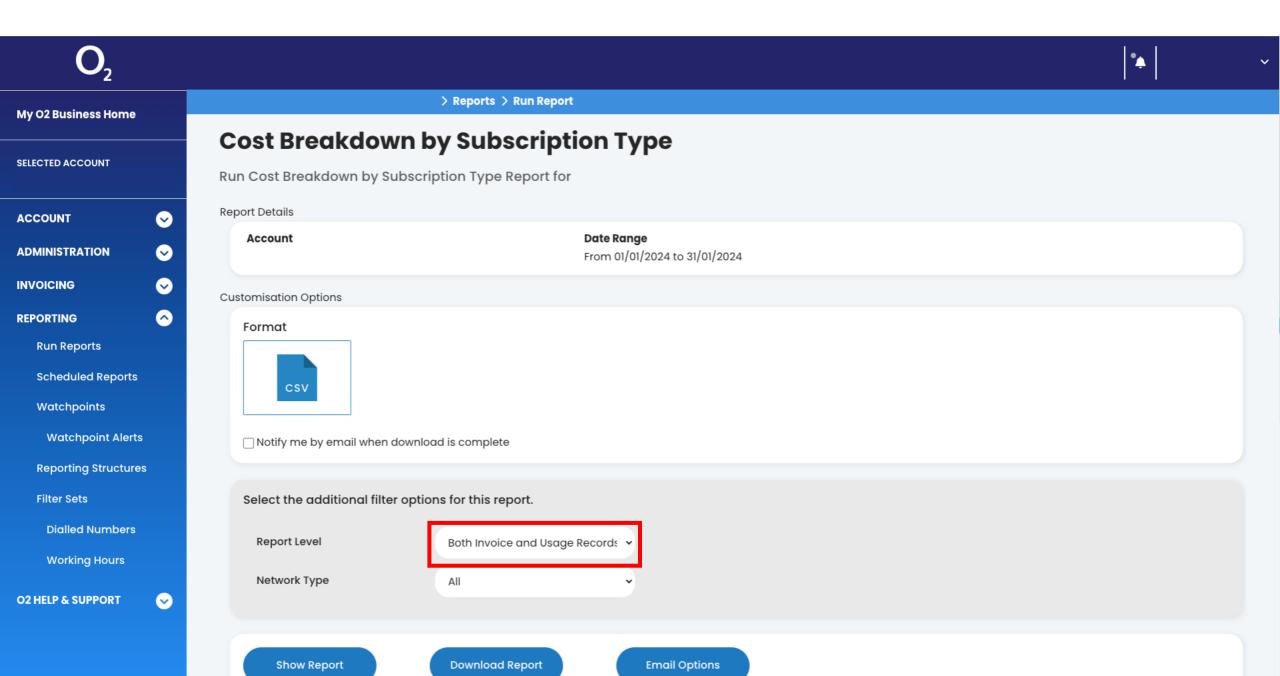

ge and spend at subscriber, account and group level. | XLS           |
| Dialled Numbers                     | Calls by Type Summary of outbound calls made.                                                           | CSV •         |
| Working Hours                       | Connections Connections on your account - active, inactive and unbilled.                                | Csv 、         |
|                                     | Cost Breakdown by Subscription Type Subscription Type                                                   | CSV           |
|                                     | List of your drilly only CMC and data around over a weakly paried                                       |               |

# Step 9: Open the drop-down menu which shows 'Both Invoice and Usage Records'



# Step 10: Select the 'Invoice Records' option from the drop-down menu

| <b>O</b> <sub>2</sub> |                                                                             | • |
|-----------------------|-----------------------------------------------------------------------------|---|
| My O2 Business Home   | > Reports > Run Report                                                      |   |
|                       | Cost Breakdown by Subscription Type                                         |   |
| SELECTED ACCOUNT      | Run Cost Breakdown by Subscription Type Report for                          |   |
| ACCOUNT               | Report Details                                                              |   |
| ADMINISTRATION        | Account         Date Range           From 01/01/2024