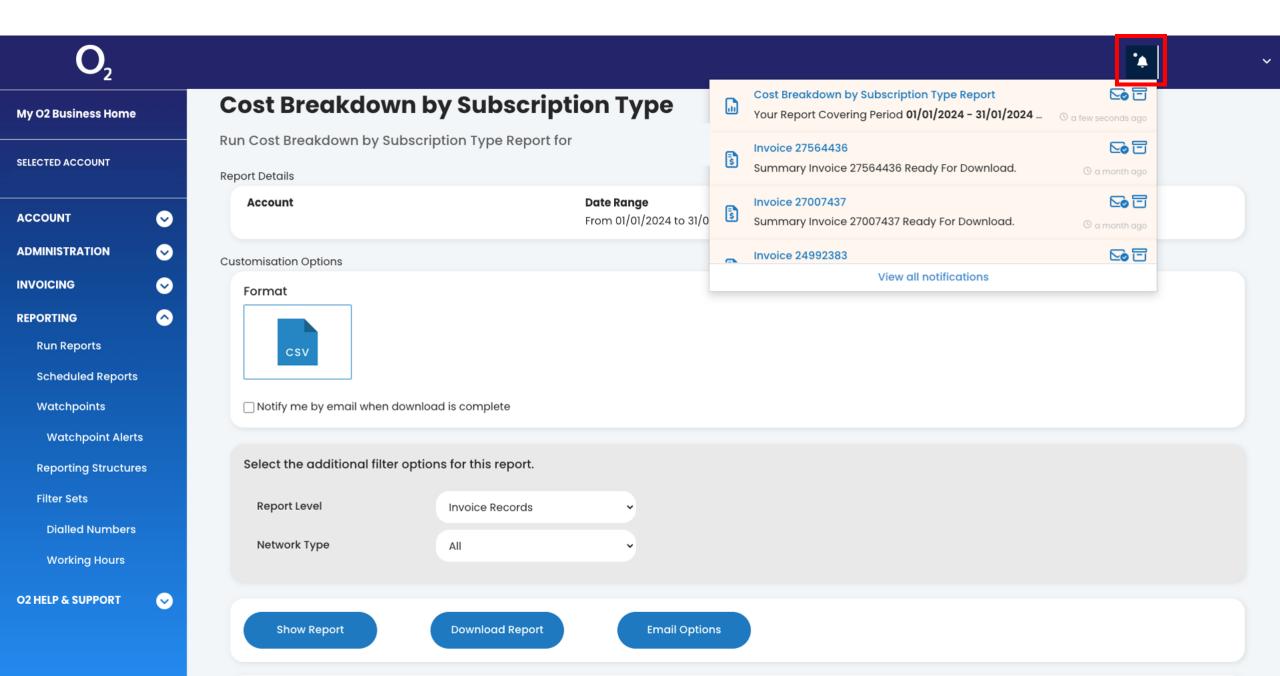

# Step 12: Click the bell icon, when your report is ready to download it will appear here

# Step 13: Click on the prepared report and it should start downloading