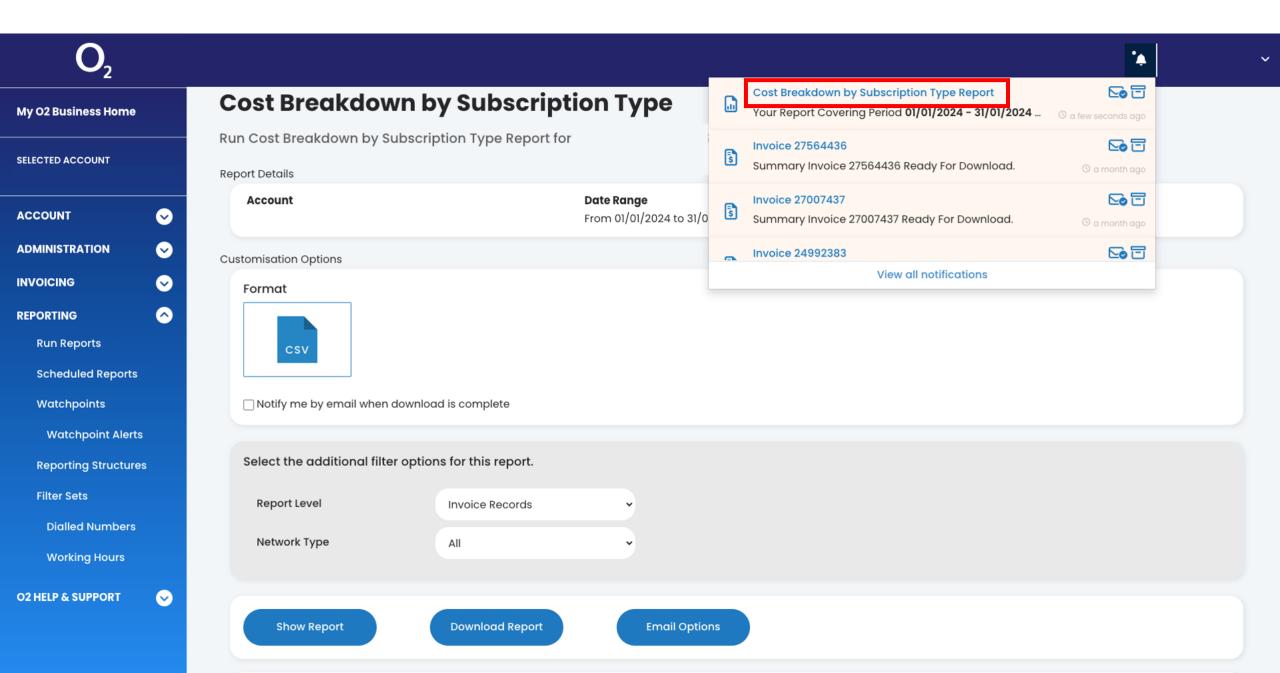

# Step 12: Click the bell icon, when your report is ready to download it will appear here

# Step 13: Click on the prepared report and it should start downloading