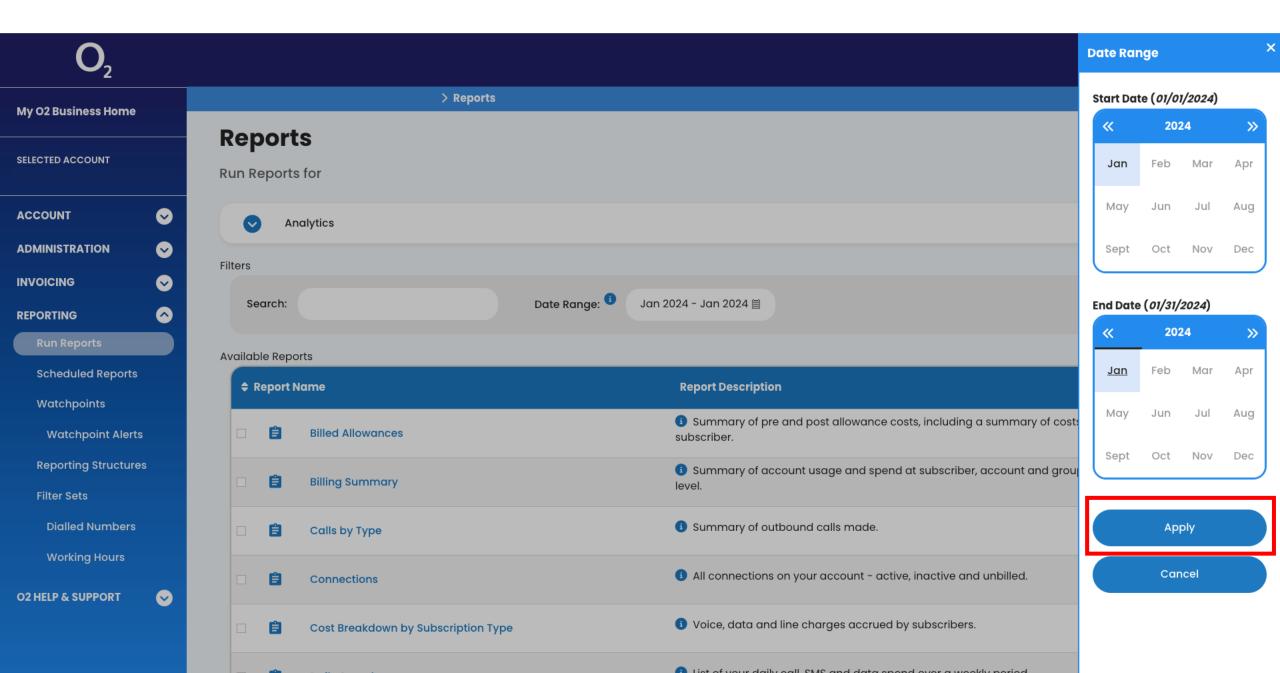

# Step 6: Click on the highlighted date range to open up the menu

| <b>O</b> <sub>2</sub>           |   |          |          |                                     |                     |                                                                                          | •             |   |
|---------------------------------|---|----------|----------|-------------------------------------|---------------------|------------------------------------------------------------------------------------------|---------------|---|
| My O2 Business Home             |   |          | -        | > Reports                           |                     |                                                                                          |               |   |
| SELECTED ACCOUNT                | ' | Rep      | ort      | S                                   |                     |                                                                                          |               |   |
| ACCOUNT 😔                       |   | •        | An       | alytics                             |                     |                                                                                          |               |   |
|                                 |   | Filters  |          |                                     |                     |                                                                                          |               |   |
|                                 |   |          |          |                                     |                     |                                                                                          |               |   |
|                                 |   | See      | arch:    |                                     | Date Range: 🧯 Jan 2 | 2024 - Jan 2024 🏾                                                                        |               |   |
| Run Reports                     |   | Availabl | le Repo  | rts                                 |                     |                                                                                          |               |   |
| Scheduled Reports               |   |          | eport N  |                                     |                     | Report Description                                                                       | Report Format |   |
| Watchpoints                     |   |          | <u> </u> |                                     |                     |                                                                                          | ·             |   |
| Watchpoint Alerts               |   |          | Ê        | Billed Allowances                   |                     | Summary of pre and post allowance costs, including a summary of costs per<br>subscriber. | Csv           | ) |
| Reporting Structures            |   |          | Ê        | Billing Summary                     |                     | Summary of account usage and spend at subscriber, account and group                      | XLS           | 2 |
| Filter Sets                     |   |          |          | bining surning y                    |                     | level.                                                                                   | ALS           | 2 |
| Dialled Numbers                 |   |          | Ê        | Calls by Type                       |                     | Summary of outbound calls made.                                                          | CSV           | ) |
| Working Hours O2 HELP & SUPPORT |   |          | Ê        | Connections                         |                     | Il connections on your account - active, inactive and unbilled.                          | Csv           | ) |
|                                 |   |          | Ê        | Cost Breakdown by Subscription Type |                     | i Voice, data and line charges accrued by subscribers.                                   | CSV           |   |
|                                 |   |          | -        |                                     |                     | List of your drily call CMC and data around over a weekly period                         |               |   |

# Step 7: Change the dates to cover just one month and click 'Apply'