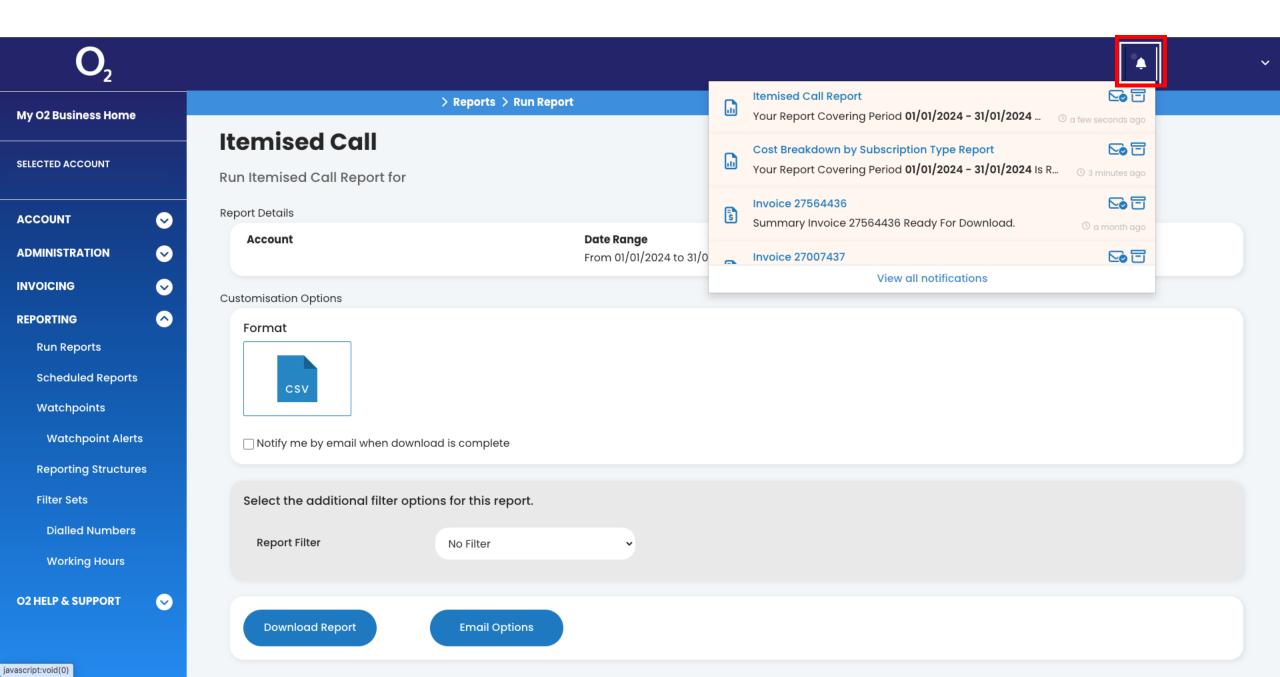

# Step 17: Click the bell icon, when your report is ready to download it will appear here

# Step 18: Click on the prepared report and it should start downloading

| O <sub>2</sub>                                                       |                                                       |   |                                                                                                             | •     |
|----------------------------------------------------------------------|-------------------------------------------------------|---|-------------------------------------------------------------------------------------------------------------|-------|
| My O2 Business Home                                                  | > Reports > Run Report                                |   | Itemised Call Report         Your Report Covering Period 01/01/2024 - 31/01/2024         () a few second    |       |
| SELECTED ACCOUNT                                                     | Itemised Call<br>Run Itemised Call Report for         |   | Cost Breakdown by Subscription Type Report         Your Report Covering Period 01/01/2024 - 31/01/2024 Is R | s ago |
| ACCOUNT 🗸                                                            | Report Details                                        | 5 | Invoice 27564436Summary Invoice 27564436 Ready For Download.© a mont                                        |       |
|                                                                      | Account Date Range<br>From 01/01/2024 to 31/0         |   | Invoice 27007437                                                                                            |       |
|                                                                      | Customisation Options                                 |   | View all notifications                                                                                      |       |
| REPORTING                                                            | Format                                                |   |                                                                                                             |       |
| Run Reports<br>Scheduled Reports<br>Watchpoints<br>Watchpoint Alerts | □ Notify me by email when download is complete        |   |                                                                                                             |       |
| Reporting Structures<br>Filter Sets<br>Dialled Numbers               | Select the additional filter options for this report. |   |                                                                                                             |       |
| Working Hours                                                        | Report Filter Vo Filter                               |   |                                                                                                             |       |
| O2 HELP & SUPPORT                                                    | Download Report Email Options                         |   |                                                                                                             |       |